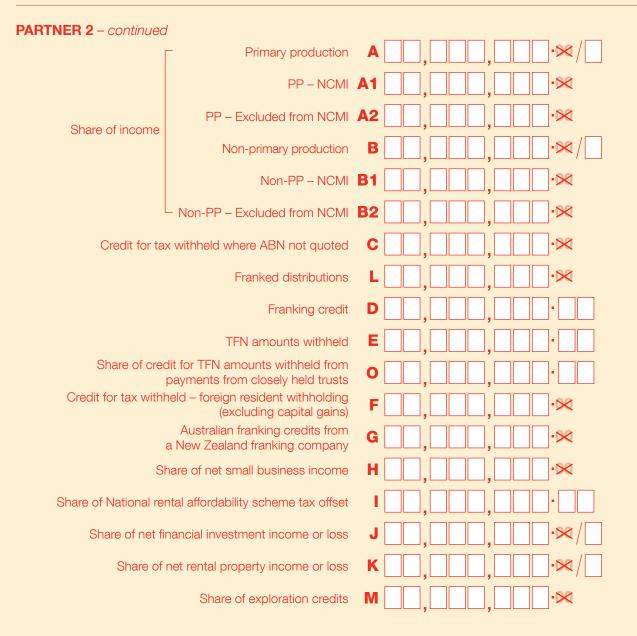

|         |    |        |             |         |    |
| Cou        | intry                    | if o       | JL              | le Ai   | ustra | alia |      |     |      |     |      |      |        |     |     |     | 1[   |      |     |      |      |            |      |     |      |      | ][    | J     |     | (Aus | tralia     | only) |         |    | (A     | ustralia    | a only  | /) |
|            |                          |            |                 |         |       |      |      |     |      |     |      |      |        |     |     |     |      |      |     |      |      |            |      |     |      |      |       |       |     |      |            |       |         |    |        |             |         |    |

Page 12

## 52 Statement of distribution - continued



# PARTNER 3

Г

|            |                          |            | iull c<br>st no |         |       |      |      |     |      |     |      | pos  | ital a | add | res | s – | if t | he   | pa  | rtne | r is | a tr       | uste | эе, | incl | udir | ng a  | a tru | ste | e co | omp        | any   | , sh    | ow | the  | nan         | ne      |    |
|------------|--------------------------|------------|-----------------|---------|-------|------|------|-----|------|-----|------|------|--------|-----|-----|-----|------|------|-----|------|------|------------|------|-----|------|------|-------|-------|-----|------|------------|-------|---------|----|------|-------------|---------|----|
| IN         | NDIVIDUAL Day Month Year |            |                 |         |       |      |