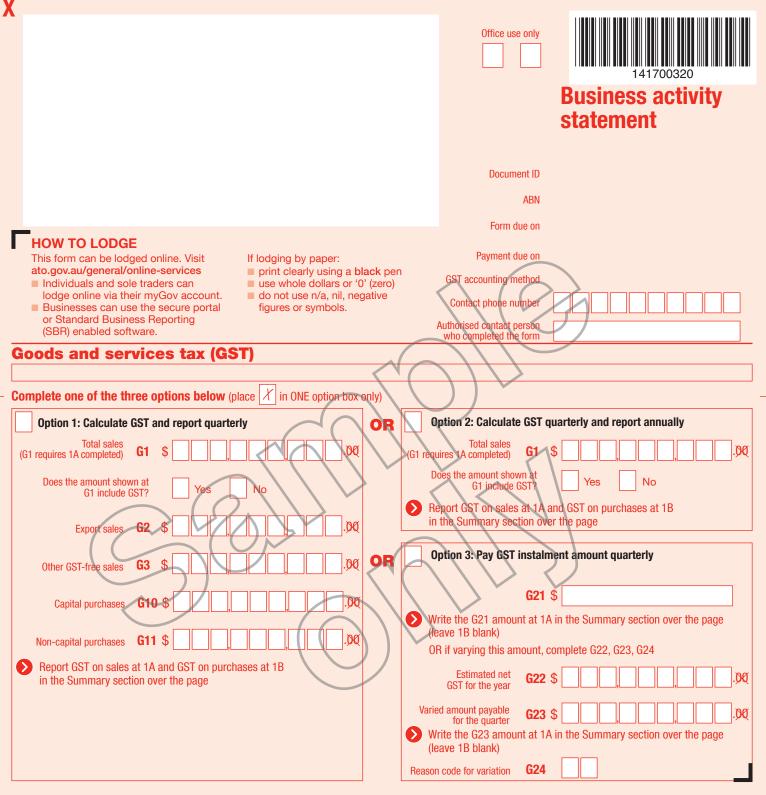

#### **HOW TO LODGE**

This form can be lodged online. Visit ato.gov.au/general/online-services